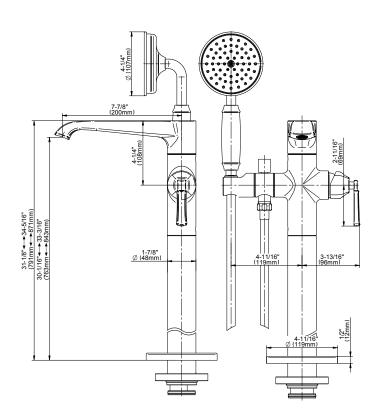

## **Product Features**

- Floor-mount installation
- Aerated spout flow rate ~8 gpm
  @ 45 psi
- Handshower flow rate ≤ 1.5 max gpm
- 7-13/16" spout reach
- 34-5/16" approximate height
- Includes handshower with 59" spiral flexible hose
- Optional in-line pressure balancing valve G-1060