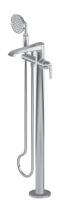

## **Product Features**

- Floor-mount installation
- Aerated spout flow rate ~8 gpm
  @ 45 psi
- Handshower flow rate ≤ 1.5 max gpm
- 7-13/16" spout reach
- 34-5/16" approximate height
- Includes handshower with 59" spiral flexible hose
- Optional in-line pressure balancing valve G-1060

## Available Finishes

- Polished Chrome G-6857-LM47N-PC
- Brushed Nickel
  G-6857-LM47N-BNi
- Polished Nickel G-6857-LM47N-PN
- Olive Bronze
  G-6857-LM47N-OB
- Unfinished Brass\*
  G-6857-LM47N-UB\*
- Gold\*
  G-6857-LM47N-AU\*
- Brushed Gold\*G-6857-LM47N-BAU\*